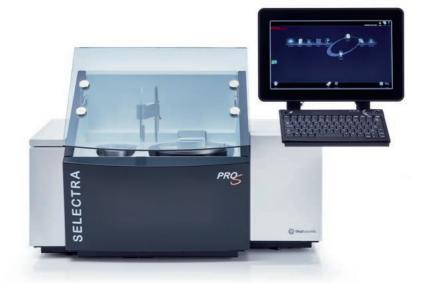

## Your operation is growing in to a midsized laboratory

## Selectra ProM™

#### Fully automated benchtop solution

- Typically 180 tests/hour\*
- Optional dry ISE
- The smartest choice for your growing laboratory needs
- Integrated touchscreen with Best-in-Class operator interface