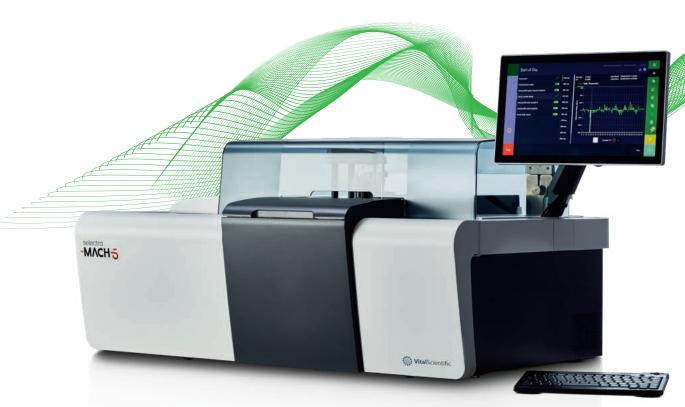

## Selectra Mach®5

#### Fully integrated, next-generation benchtop solution

- Throughput range 250-500 photometric tests/hour
- Maximum efficiency through consolidation of routine and special testing
- Broad test menu and ready-to-use, validated, barcoded reagents
- Intuitive user interface and accessible sample area with primary tube sampling

Mach5