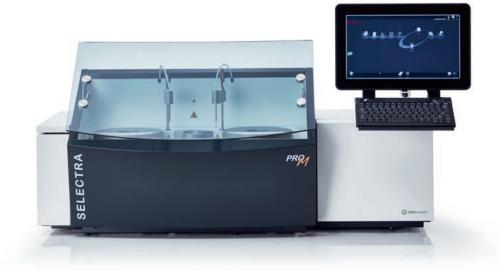

## Selectra ProM™

#### Fully automated benchtop solution

- Typically 180 tests/hour\*
- Optional dry ISE
- The smartest choice for your growing laboratory needs
- Integrated touchscreen with Best-in-Class operator interface